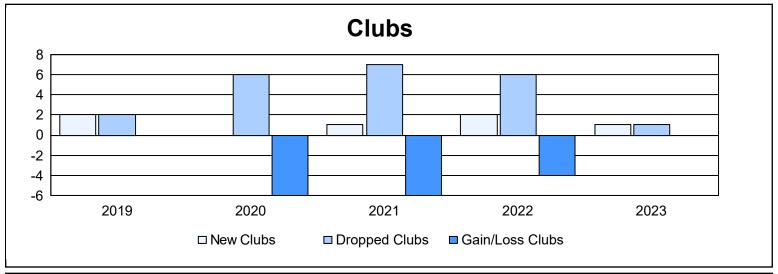

District 413 As of June 2023 Cumulative

| Year      | New<br>Clubs | Dropped<br>Clubs | Gain/<br>Loss<br>Clubs | New<br>Members | Charter<br>Members | Reinstate<br>Members | Transfer<br>Members | Total<br>Member<br>Added | Total<br>Members<br>Dropped | Gain/<br>Loss<br>Members |
|-----------|--------------|------------------|------------------------|----------------|--------------------|----------------------|---------------------|--------------------------|-----------------------------|--------------------------|
| 2018-2019 | 2            | 2                | 0                      | 193            | 50                 | 42                   | 6                   | 291                      | 340                         | -49                      |
| 2019-2020 | 0            | 6                | -6                     | 52             | 7                  | 9                    | 8                   | 76                       | 320                         | -244                     |
| 2020-2021 | 1            | 7                | -6                     | 115            | 77                 | 81                   | 11                  | 284                      | 460                         | -176                     |
| 2021-2022 | 2            | 6                | -4                     | 259            | 113                | 151                  | 12                  | 535                      | 364                         | 171                      |
| 2022-2023 | 1            | 1                | 0                      | 285            | 37                 | 13                   | 9                   | 344                      | 214                         | 130                      |
| Average   | 1            | 4                | -3                     | 181            | 57                 | 59                   | 9                   | 306                      | 340                         | -34                      |