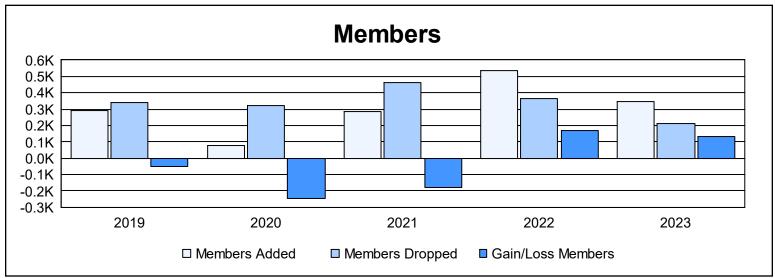

District 413 As of June 2023 Cumulative

| Year      | New<br>Clubs | Dropped<br>Clubs | Gain/<br>Loss<br>Clubs | New<br>Members | Charter<br>Members | Reinstate<br>Members | Transfer<br>Members | Total<br>Member<br>Added | Total<br>Members<br>Dropped | Gain/<br>Loss<br>Members |
|-----------|--------------|------------------|------------------------|----------------|--------------------|----------------------|---------------------|--------------------------|-----------------------------|--------------------------|
| 2018-2019 | 2            | 2                | 0                      | 193            | 50                 | 42                   | 6                   | 291                      | 340                         | -49                      |
| 2019-2020 | 0            | 6                | -6                     | 52             | 7                  | 9                    | 8                   | 76                       | 320                         | -244                     |
| 2020-2021 | 1            | 7                | -6                     | 115            | 77                 | 81                   | 11                  | 284                      | 460                         | -176                     |
| 2021-2022 | 2            | 6                | -4                     | 259            | 113                | 151                  | 12                  | 535                      | 364                         | 171                      |
| 2022-2023 | 1            | 1                | 0                      | 285            | 37                 | 13                   | 9                   | 344                      | 214                         | 130                      |
| Average   | 1            | 4                | -3                     | 181            | 57                 | 59                   | 9                   | 306                      | 340                         | -34                      |